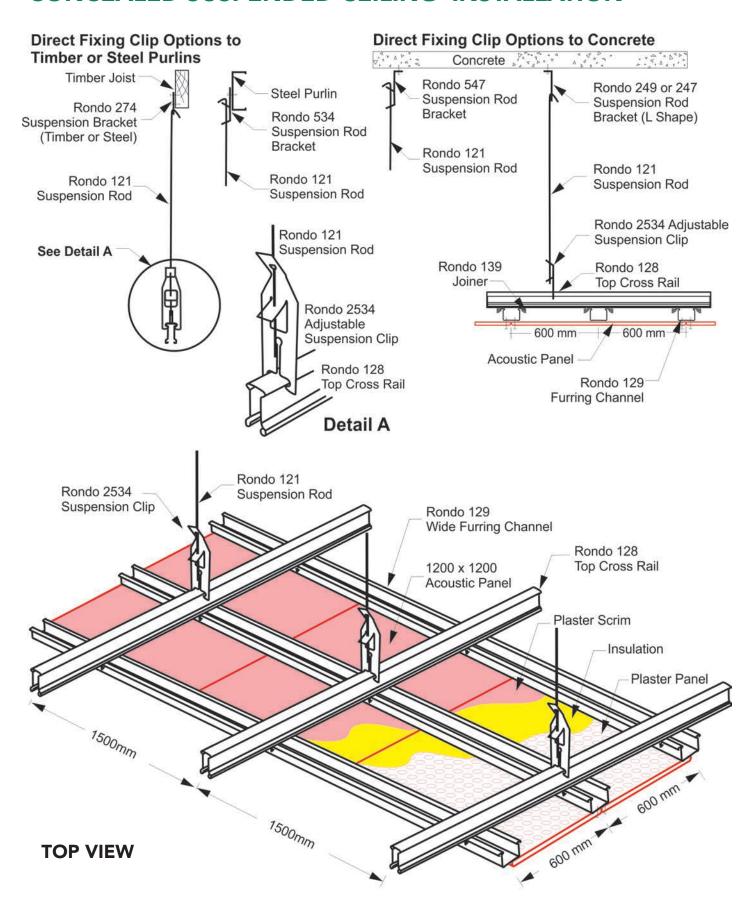

### CONCEALED SUSPENDED CEILING INSTALLATION

**BOTTOM VIEW** Typical Ceiling Installation with RONDO KEY-LOCK® Ceiling System

#### CONCEALED SUSPENDED CEILING INSTALLATION