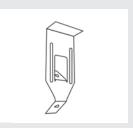

### DIRECT FIX CEILING INSTALLATION

Typical Direct Ceiling Installation with RONDO KEY-LOCK® Components

155 Furring Channel

156 Direct Fix Clip

The 156 Direct Fix Clip is able to fix the 155 Furring Channel to steel purlins or timber joists in ceiling applications as well as to steel girts or timber stud work in walls.

# Acoustic Panel Wall Installation Using Rondo Internal Express Joint Wall

Typical Wall Installation with RONDO KEY-LOCK® Components

155 Furring Channel

156 Direct Fix Clip

157 Direct Fix Clip

The 156 Direct Fix Clip is able to fix the 155 Furring Channel to steel purlins or timber joists in ceiling applications as well as to steel girts or timber stud work in walls.