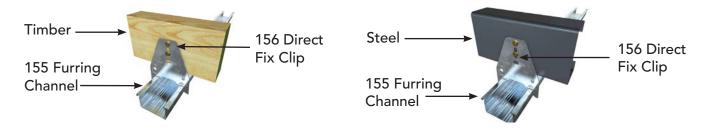

### DIRECT FIX CEILING INSTALLATION

Typical Direct Ceiling Installation with RONDO KEY-LOCK® Components

155 Furring Channel

156 Direct Fix Clip

The 156 Direct Fix Clip is able to fix the 155 Furring Channel to steel purlins or timber joists in ceiling applications as well as to steel girts or timber stud work in walls.

# Acoustic Panel Wall Installation Using Rondo Internal Express Joint Wall

Typical Wall Installation with RONDO KEY-LOCK® Components

155 Furring Channel

156 Direct Fix Clip

157 Direct Fix Clip

The 156 Direct Fix Clip is able to fix the 155 Furring Channel to steel purlins or timber joists in ceiling applications as well as to steel girts or timber stud work in walls.