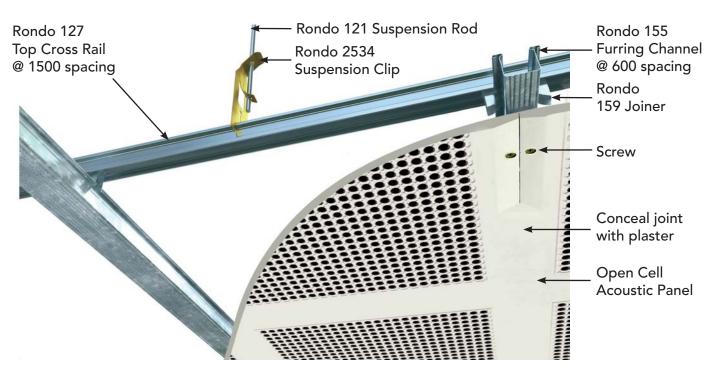

### CONCEALED SUSPENDED CEILING INSTALLATION

**BOTTOM VIEW** Typical Ceiling Installation with RONDO KEY-LOCK® Ceiling System

## **RONDO KEY-LOCK® Components**

155 Furring Channel

Rondo 127 Top Cross Rail

159 Joiner

Rondo 121 Suspension Rod

Rondo 247 Suspension Rod Bracket

Rondo 547 Adjustable Suspension Hanger

Rondo 2534 Suspension Clip