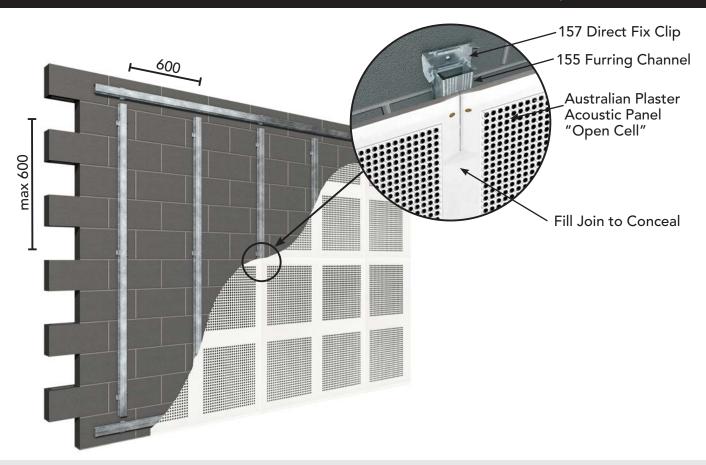

# Acoustic Panel Wall Installation Using Rondo Internal Express Joint Wall

Typical Wall Installation with RONDO KEY-LOCK® Components

155 Furring Channel

156 Direct Fix Clip

157 Direct Fix Clip

The 156 Direct Fix Clip is able to fix the 155 Furring Channel to steel purlins or timber joists in ceiling applications as well as to steel girts or timber stud work in walls.